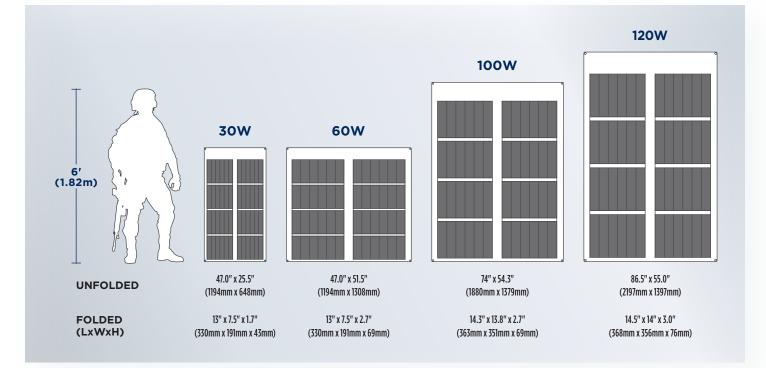

## **TECHNICAL SPECIFICATIONS**

|             | 30W                               | 60W                               | 100W                              | 120W                              |
|-------------|-----------------------------------|-----------------------------------|-----------------------------------|-----------------------------------|
| PART NUMBER | 009-070                           | 005-121                           | 009-961                           | 015-569                           |
| WEIGHT      | 1.4lbs (635g)                     | 2.6lbs (1179g)                    | 4.2lbs (1905g)                    | 6.3lbs (2858g)                    |
| POWER       | Voltage (15.4V)<br>Current (1.8A) | Voltage (15.4V)<br>Current (3.6A) | Voltage (15.4V)<br>Current (6.0A) | Voltage (15.4V)<br>Current (7.2A) |