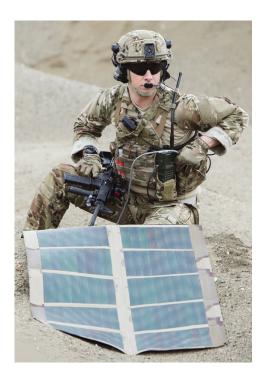

# SOLAR PANELS

CHARGE BATTERIES, ANYWHERE, ANYTIME.

**GALVION SOLAR PANELS** are lightweight, durable, and extremely portable. They can be carried in the rucksack, and quickly recharge batteries, greatly reducing the weight and expense of batteries needed in the field. Available output ranges from 20W to 280W and 12V to 32V, depending on a soldier or squadron's needs.

#### **APPLICATIONS**

- Soldier systems
- Portable field equipment
- Special operations forward-operation equipment