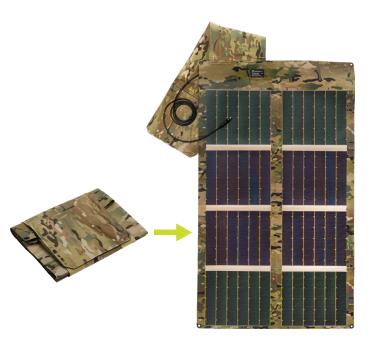

# SOLAR PANELS

CHARGE BATTERIES, ANYWHERE, ANYTIME.

**GALVION SOLAR PANELS** are lightweight, durable, and extremely portable. They can be carried in the rucksack, and quickly recharge batteries, greatly reducing the weight and expense of batteries needed in the field. Available output ranges from 20W to 280W and 12V to 32V, depending on a soldier or squadron's needs.

### **KEY FEATURES**

- Made with durable, military-grade materials to withstand intense, rigorous use.
- Tested to MIL-STD810G
- Easy to deploy, easy to clean and easy to store
- Provides power in all environmental, weather, and light conditions
- Multiple charging adapters to fit your needs and charge a wide range of devices
- Ability to daisy chain multiple panels for increased power requirements
- Designed, engineered, and manufactured in the United States.

#### Available in several colors/patterns:

Khaki