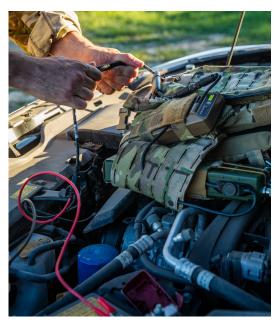

### **APPLICATIONS**

- Soldier systems
- Portable field equipment
- Special Forces forward-operation equipment

Our PW-S scavenging power from vehicle battery