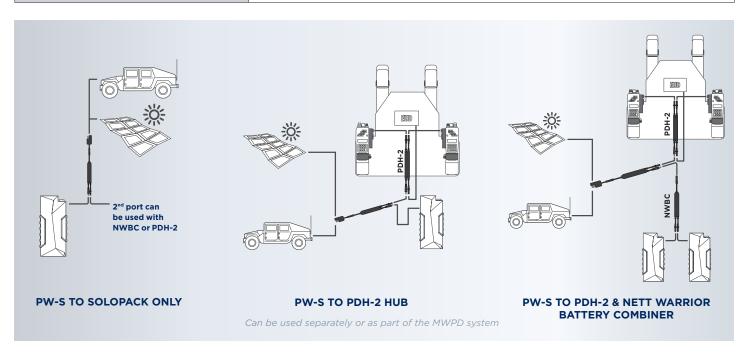

# PERSONAL WORN POWER SCAVENGER (PW-S)

POWER ALL YOUR GEAR, ALL THE TIME, IN ANY ENVIRONMENT.

**GALVION PERSONAL WORN POWER SCAVENGER (PW-S)** easily connects to soldier-worn NW type batteries such as the SoloPack™ or the common BB2590 battery. Connects directly to any battery or integrates within the soldier-wearable power and data system to scavenge power, as well as worn as a complete soldier sustainment system. Designed to fit inside MOLLE style load carriage system.

### **KEY FEATURES**

- Nett Warrior compatible
- Integrates within soldier worn power and data hub systems to provide extended power supply
- Allows for plug and play of soldier-worn batteries like the SoloPack™, CWB, or BB2590
- Provides charging from solar, vehicle, 12V cigarette car adapter, and other batteries
- Waterproof up to 1 meter for 30 minutes
- Operating temperature of -22°F (-30°C) to 149°F (65°C)
- SMBus 1.1 & 2.0 on BB-2590 & BB-2525, DQ on MBTR compatible