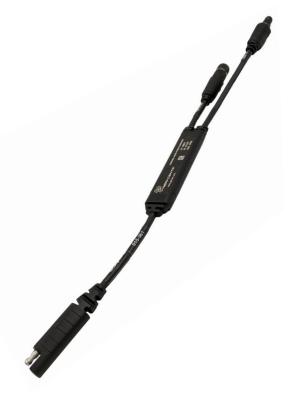

# PERSONAL WORN POWER SCAVENGER (PW-S)

POWER ALL YOUR GEAR, ALL THE TIME, IN ANY ENVIRONMENT.

**GALVION PERSONAL WORN POWER SCAVENGER (PW-S)** easily connects to soldier-worn NW type batteries such as the SoloPack™ or the common BB2590 battery. Connects directly to any battery or integrates within the soldier-wearable power and data system to scavenge power, as well as worn as a complete soldier sustainment system. Designed to fit inside MOLLE style load carriage system.

### **KEY FEATURES**

- Nett Warrior compatible
- Integrates within soldier worn power and data hub systems to provide extended power supply
- Allows for plug and play of soldier-worn batteries like the SoloPack™, CWB, or BB2590
- Provides charging from solar, vehicle, 12V cigarette car adapter, and other batteries
- Waterproof up to 1 meter for 30 minutes
- Operating temperature of -22°F (-30°C) to 149°F (65°C)
- SMBus 1.1 & 2.0 on BB-2590 & BB-2525, DQ on MBTR compatible