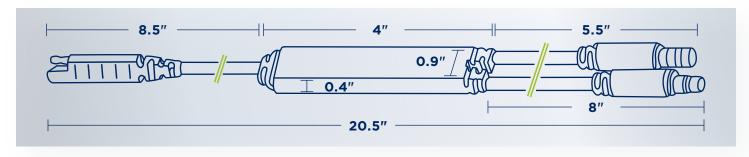

### **TECHNICAL SPECIFICATIONS**

| DIMENSIONS | Overall: L 20.5" (521mm)<br>Hub: L 4" (102mm) x W 0.9" (23mm) x H 0.4" (10mm)<br>Cables: L 16" (419mm) |
|------------|--------------------------------------------------------------------------------------------------------|
| WEIGHT     | 3.2oz (89.4g)                                                                                          |
| POWER      | POWER: 40W Max                                                                                         |
|            | INPUT VOLTAGE: 10V to 60 VDC                                                                           |
|            | OUTPUT VOLTAGE: 10V to 20 VDC                                                                          |